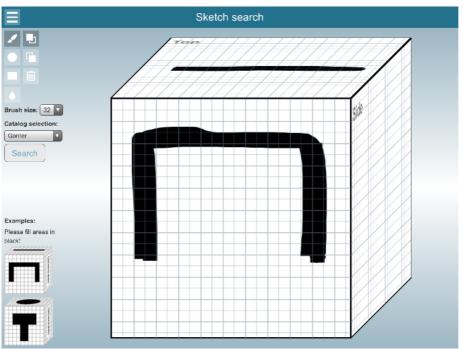

Through the "Sketch Search" called function, users of the popular app can now find parts not only through full text search or catalog browsing, but also through a simple sketch of the needed object. The interface is as simple as it is intuitive: Just trace the rough form of the object on the three sides of a cube and hit 'search'. If you want more detail, you can use various editing tools to refine the sketch and to narrow down the search results.

# **Press Image:**

**Caption**: Through the "Sketch Search" called function, users of the popular app can now find parts not only through full text search or catalog browsing, but also through a simple sketch of the needed object.