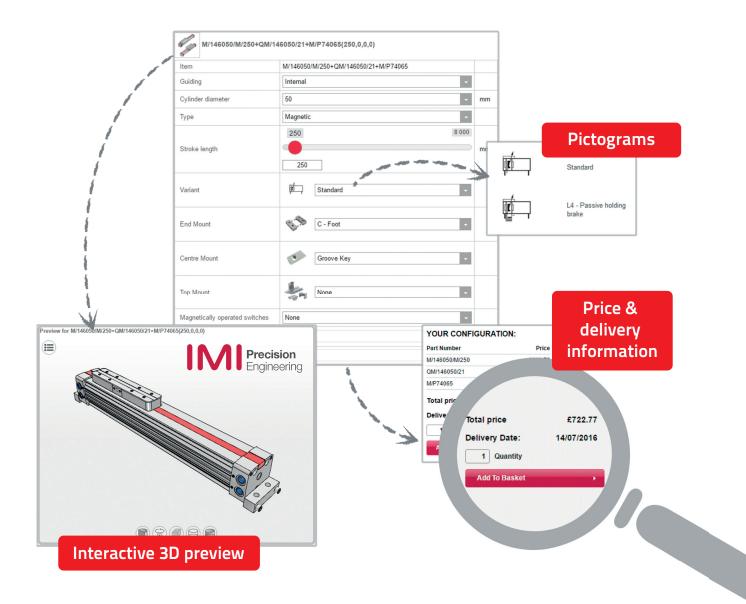

The client can select the product they want, configure it to the specific dimension required with the help of pictograms, and then check the availability and price before buying it directly online. "Our customers can configure product, obtain a price and availability and order online instantly. All the information needed is available in real time and the user has it all presented on a single page of the website.

Configuration and CAD functionality provided by CADENAS is a key enabler as we strive to provide a world-class online solution," further explains Jez Ashton. The 3D CAD download portal is seamlessly embedded within the eShop ensuring an individual tailored offering within the existing IMI Precision Engineering branding that clients recognize.