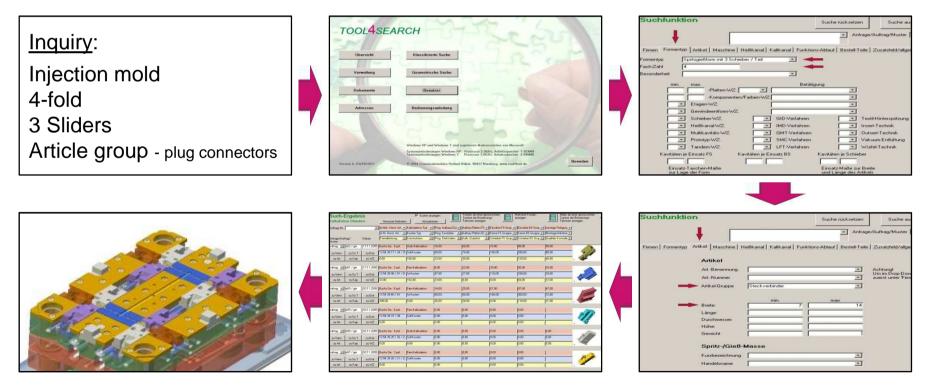

# **Classified similarity search**

Comparable tools over various search words find

10

For enterprises of the tool-making and mold-making, the plastics-industries and casting-industries

# **TOOL4SEARCH-Extension**

3D Articles data - Basis for calculation and design

3D Articles data - Recognition (fingerprint)

# **Geometric similarity search**

Comparable articles find over finger printer identification