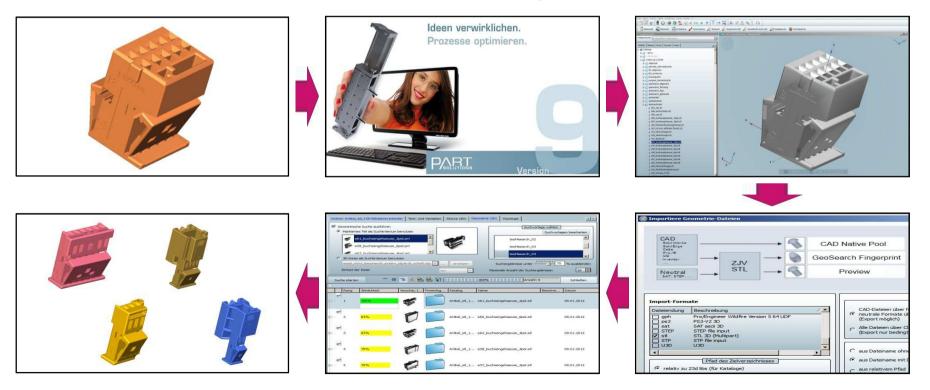

# **TOOL4SEARCH-Extension**

3D Articles data - Basis for calculation and design

3D Articles data - Recognition (fingerprint)

# **Geometric similarity search**

Comparable articles find over finger printer identification