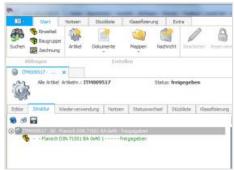

## Ihr Partner für PLM und DMS Integration CADENAS Standard Parts

Load a standard part from CADENAS into the CAD system

Store the standard part in keytech

Automatic creation of the document. Item allocated

#### Benefits:

- Standard Part
  - Automatic creation
  - One-time item allocation from keytech
- Geometric Analysis
  - Automatic analysis of all CAD geometry
  - CADENAS meta data loaded directly from keytech
  - Search in CADENAS and/or in keytech delivers results in both systems
  - Direct display of geometry incl. degree of completion, in keytech
- Ability to search for duplicate geometries
- Ability to carry out an early search for suitable purchased parts