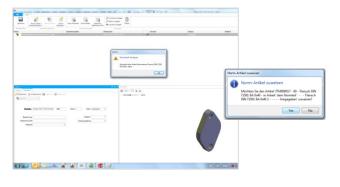

## Ihr Partner für PLM und DMS Integration CADENAS Standard Parts

Load a standard part from CADENAS into the CAD system

Store the standard part in keytech

Automatic creation of the document. Item allocated