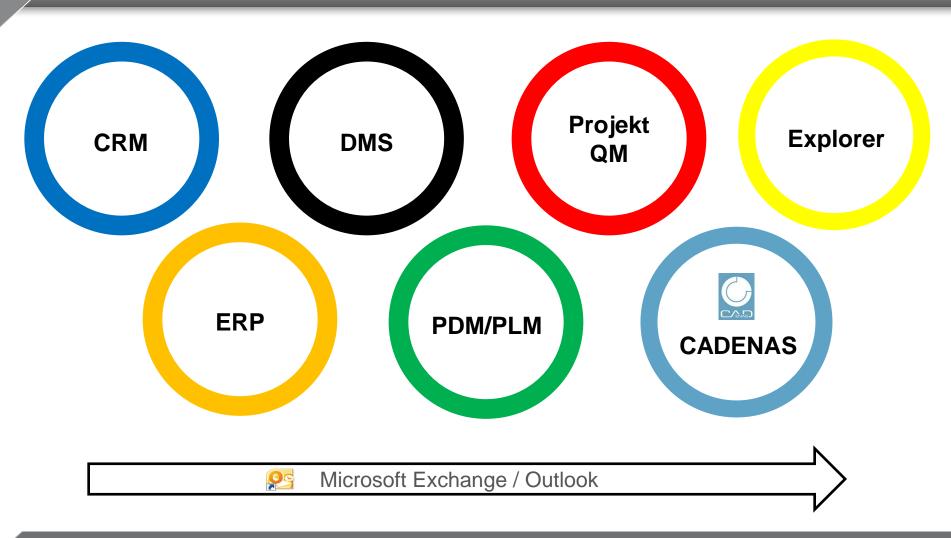

### PLM/DMS as a Company-Wide Information Platform

#### PLM/DMS as a Company-Wide Information Platform

# Your Partner for PLM and DMS Knowledge through Integration