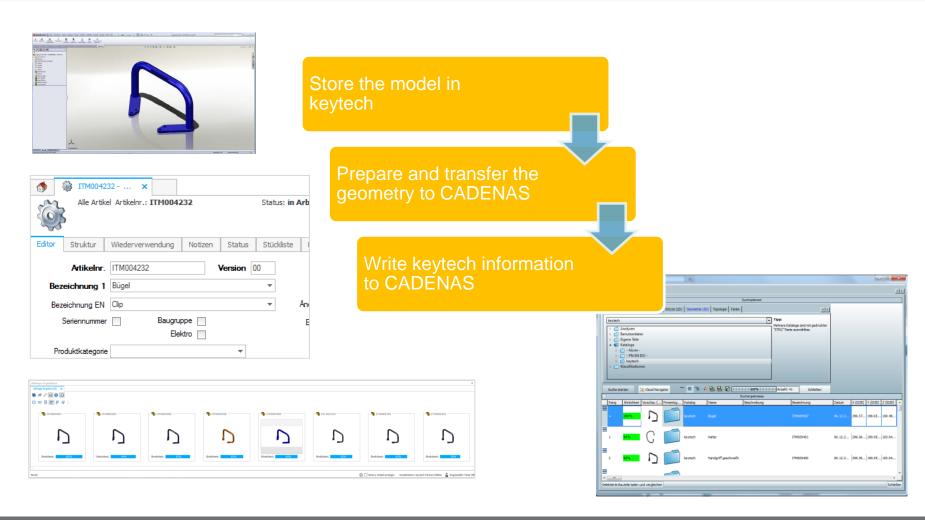

## Ihr Partner für PLM und DMS Integration CADENAS Standard Parts

Load a standard part from CADENAS into the CAD system

Store the standard part in keytech

Automatic creation of the document. Item allocated

#### Benefits:

- Standard Part
  - Automatic creation
  - One-time item allocation from keytech
- Geometric Analysis
  - Automatic analysis of all CAD geometry
  - CADENAS meta data loaded directly from keytech
  - Search in CADENAS and/or in keytech delivers results in both systems
  - Direct display of geometry incl. degree of completion, in keytech
- Ability to search for duplicate geometries
- Ability to carry out an early search for suitable purchased parts