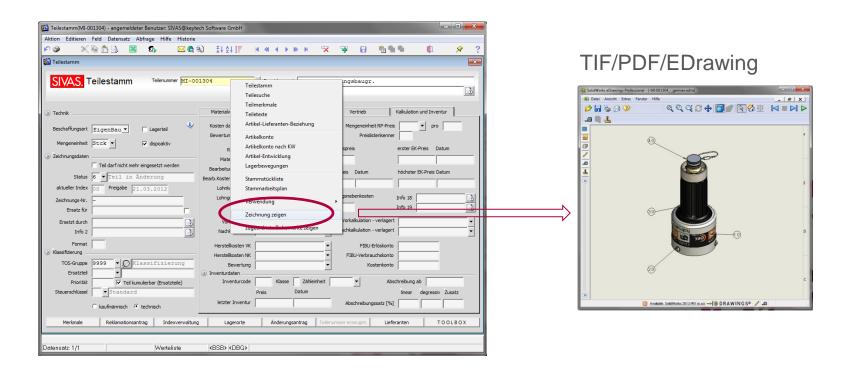

|             |                |                  |
|              | MI-001335  | Spreizer    | 0              | 1690             |
|              |            |             |                |                  |
|              |            |             |                |                  |
|              |            |             |                |                  |
|              |            |             |                |                  |
|              |            |             |                |                  |
|              |            |             |                |                  |
|              |            |             | OK             | Abbrechen        |



Color highlighting in emails and documents





Direct access to all valid ERP or PDM/PLM documents.





- Transparent change process
- Preparation of document storage for process



Definition of system-wide workflows



# Your Partner for PLM and DMS Comprehensive Process Workflow with CADENAS



Integration of CADENAS and <u>keytech</u> based on one design Your advantage:



Product
Design
GEOsearch

Equipment **PARTsolutions** 

Strategic Purchasing **Purchineering** 

(c) 1992-2011 CADENAS GmbH | Dipl. Ing. (FH) Jürgen Heimbach

## Ihr Partner für PLM und DMS Integration CADENAS GEOsearch





## Ihr Partner für PLM und DMS Integration CADENAS Standard Parts







Load a standard part from CADENAS into the CAD system

Store the standard part in keytech

Automatic creation of the document. Item allocated





### Ihr Partner für PLM und DMS

#### Integration CADENAS in keytech



###