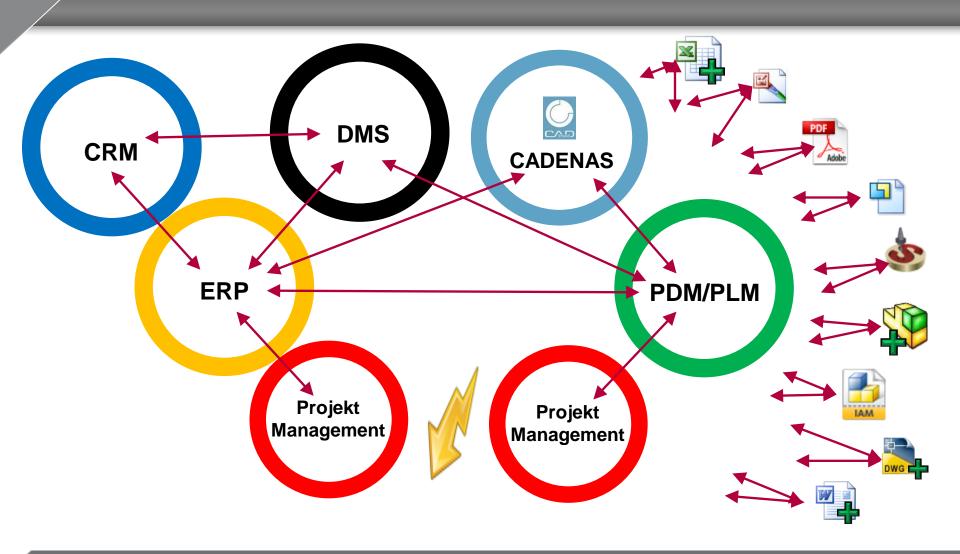

### PLM/DMS as a Company-Wide Information Platform

#### PLM/DMS as a Company-Wide Information Platform

#### PLM/DMS as a Company-Wide Information Platform

- Redundancies will be reduced to a minimum.
  - Enter once, maintain once, automatically available
- Up-to-date information is immediately available in all places
- Knowledge in the company is transparent within keytech
- Communication paths are improved
- Processes become faster and more secure
- Costs are reduced by:
  - Improved information in all processes
  - Overall processes are more efficient
  - More uniform system landscape (IT, Training, Know-How)