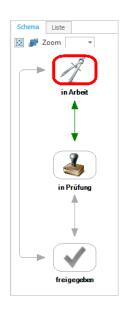

Color highlighting in emails and documents

Direct access to all valid ERP or PDM/PLM documents.

- Transparent change process
- Preparation of document storage for process

Definition of system-wide workflows